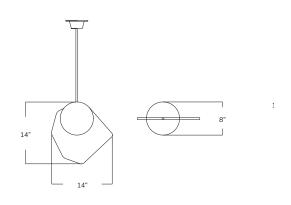

## LEAD TIME

6–8 weeks plus shipping. Add 2–3 weeks for specialty finishes.

| MODEL #      | LTZ461                                          |
|--------------|-------------------------------------------------|
| ELECTRICAL   | One E26 60W incandescent or 100W LED equivalent |
| WIDTH        | 14"                                             |
| DEPTH        | 8"                                              |
| HEIGHT OF GL | ASS 14"                                         |

\*Stem or cord can be as long as needed.