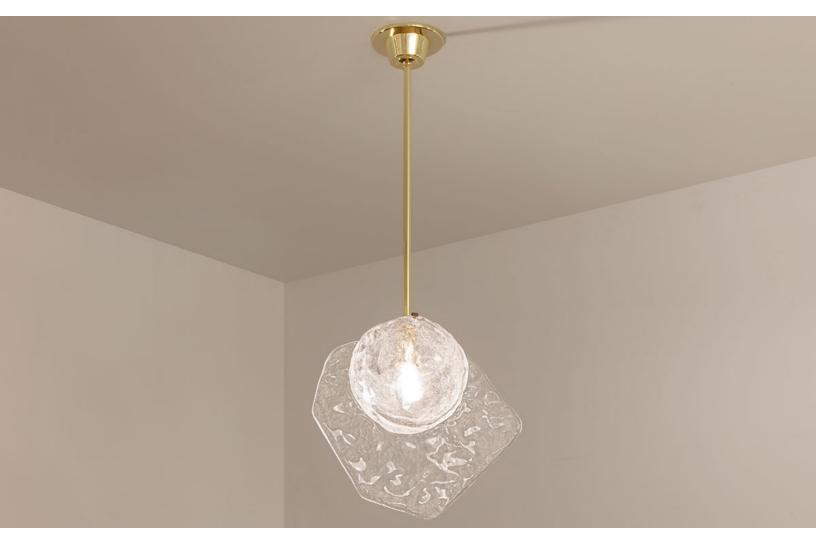

## BREZZA

PENDANT LIGHT

\$ 1,900

Inspired by the breeze of the venetian lagoon, the Brezza pendant, is constructed from hand blown Murano glass with a bubble infused core and a textured fin. Shown on a polished brass stem.