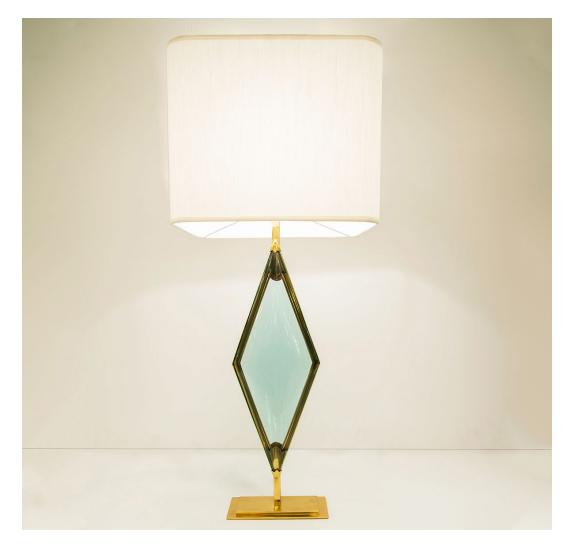

## DOPPIO ROMBO

TABLE LAMP

## \$3,500

The Doppio Rombo table lamp features two thick glasses which have been hand carved in the shape of a rhombus and mounted on a thin brass frame. Shown in polished brass. Shade not included.