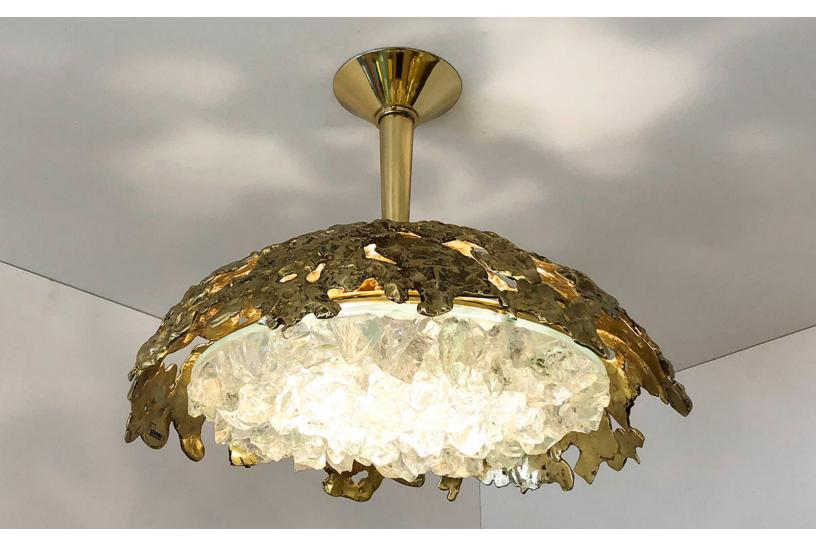

## **ETNA N.21**

PENDANT LIGHT

\$ 7,500

Blending sculpture and design, the N.21 is the largest fixture of the Etna series with an expansive glass shade composed of dozens of crystal elements. The organic cast brass shell culminates in a polished stem and canopy. Shown in polished brass with clear glass.

## CUSTOMIZATION OPTIONS

Each fixture is hand crafted in Italy and is available in any of our 30+ finishes. Glass available in clear, blue, red, green or yellow. Can be installed on a stem or as a flush mount.