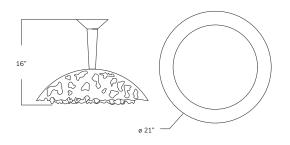

## LEAD TIME

6–8 weeks plus shipping. Add 2–3 weeks for specialty finishes.

| MODEL #    | LTZ 626                                         |
|------------|-------------------------------------------------|
| ELECTRICAL | Four E12 40W incandescent or 75W LED equivalent |
| DIAMETER   | 21"                                             |
| HEIGHT*    | 16"                                             |

\*Overall height can be adjusted as needed.