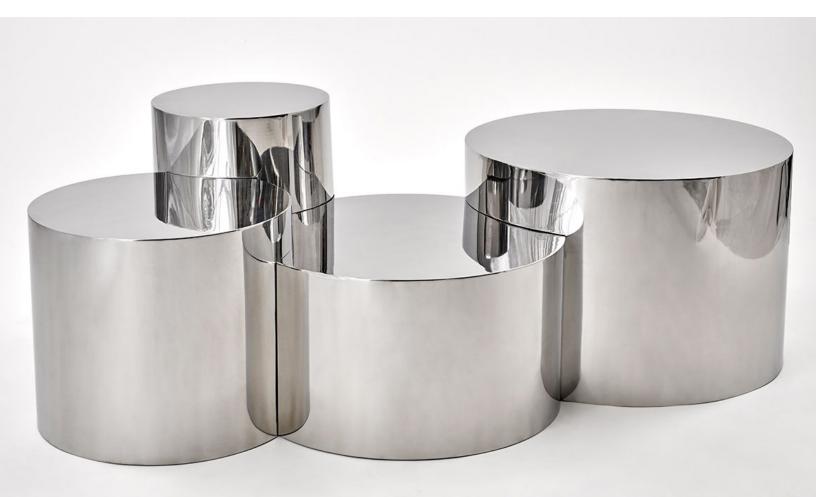

## **GEOMETRIA: CERCHI 4**

COFFEE TABLE-POLISHED STEEL VERSION

\$ 9,900

The Geometria: Cerchi 4 table elevates the minimalist form of the cylinder by joining and overlapping them to create a highly sculptural piece. Shown in polished steel with four cylinders.