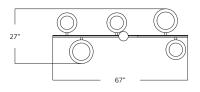

## LEAD TIME

4-6 weeks plus shipping. Add 2-3 weeks for specialty finishes.

| MODEL #    | LTZ496                                           |
|------------|--------------------------------------------------|
| ELECTRICAL | Five E26 60W incandescent or 100W LED equivalent |
| WIDTH      | 67"                                              |
| DEPTH      | 27"                                              |
| HEIGHT*    | 27"                                              |