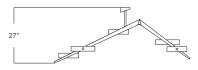

## LEAD TIME

4-6 weeks plus shipping. Add 2-3 weeks for specialty finishes.

| MODEL #    | LTZ496                                           |
|------------|--------------------------------------------------|
| ELECTRICAL | Five E26 60W incandescent or 100W LED equivalent |
| WIDTH      | 67"                                              |
| DEPTH      | 27"                                              |
| HEIGHT*    | 27"                                              |