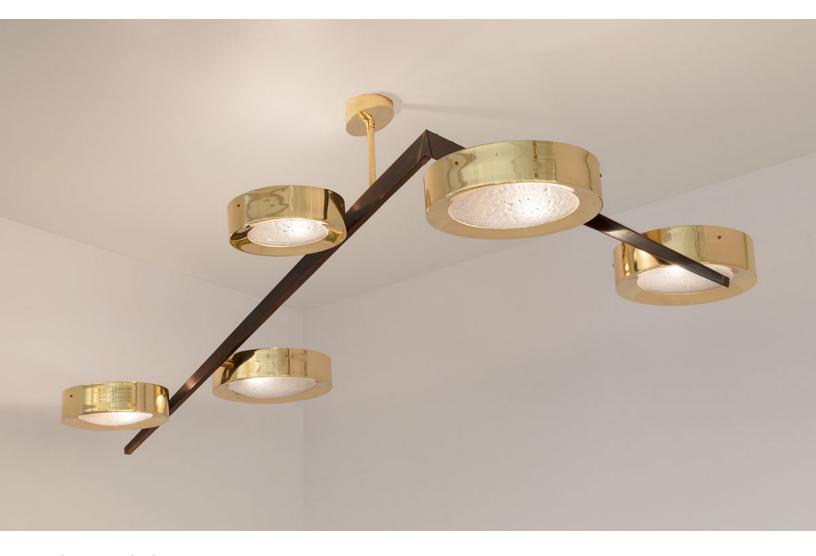

## **MODELLO SETTE**

CEILING LIGHT

## \$ 11,900

The Modello Sette ceiling light plays with the idea of vertical sloping lines, emphasized by the main frame with tapered ends and smaller details such as the slanted canopy. The methodically placed shades fitted with our Murano glass, harmoniously balance the piece. Shown with the frame in the brunito cross finish and the shades in polished brass with our signature Murano bubble glass.