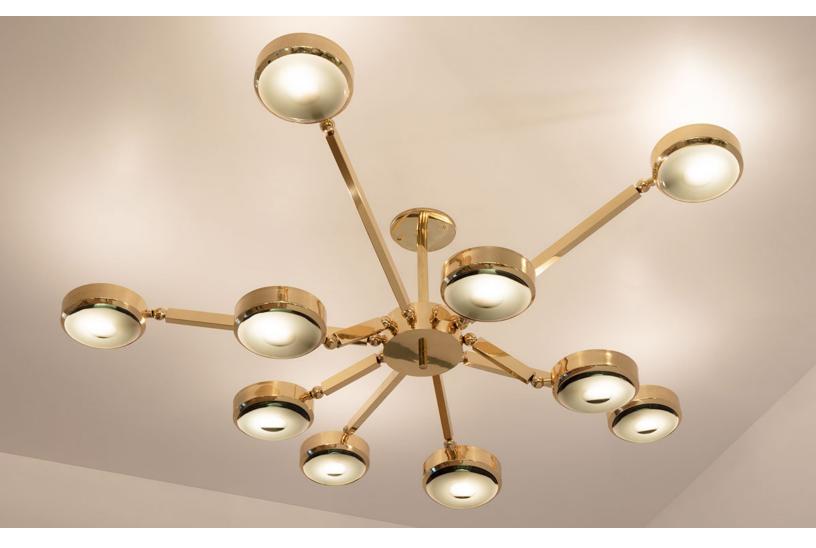

## **OCULUS – CARVED GLASS**

ARTICULATING CEILING LIGHT

## \$13,900

The Oculus ceiling light features an innovative articulating design that allows the ten arms to have a wide range of motion for endless configurations. The brass constructed frame can be flush mounted or installed on a stem and is fitted with our carved glass made in Milan. Shown with a stem in polished brass and with our carved glass.

## CUSTOMIZATION OPTIONS

Each fixture is hand crafted in Italy and can be customized in size, layout and number of shades. Available in any of our 30+ finishes and can be fitted with our signature Murano bubble glass, faceted glass or carved glass.