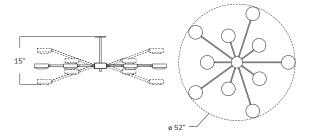

## LEAD TIME

4–6 weeks plus shipping. Add 2–3 weeks for specialty finishes.

| MODEL #    | LTZ581A                                        |
|------------|------------------------------------------------|
| ELECTRICAL | Ten E12 40W incandescent or 75W LED equivalent |
| DIAMETER   | 52"                                            |
| HEIGHT*    | 15"                                            |

\*Overall height can be adjusted as needed. 2.5" minimum height.