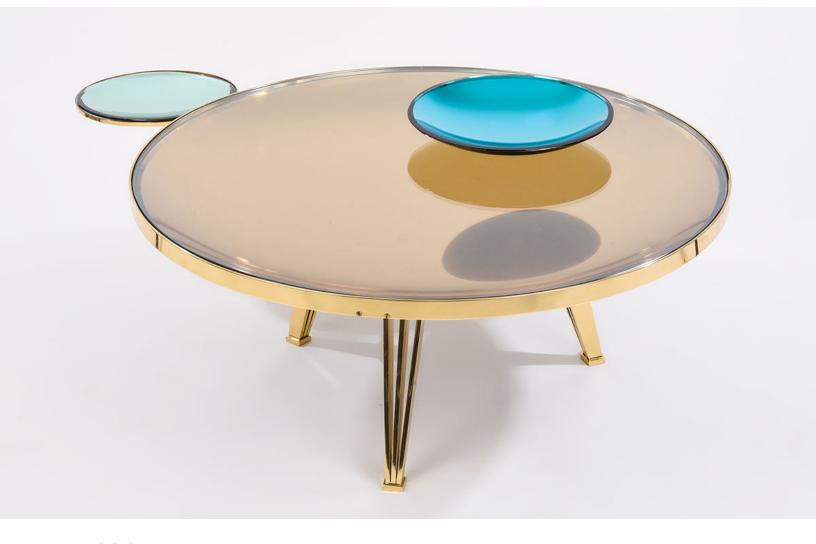

## **RIFLESSO**

COFFEE TABLE

\$5,900

The Riflesso table is designed around a tinted and mirrored double lens glass top which gives the piece a unique sense of depth. Bound by a brass machined frame and finished with two decorative mirrored glass dishes; One that can be mounted on a removable lateral bracket and the other free floating. Price listed is for the table shown in the main image in 28" diameter in polished brass.