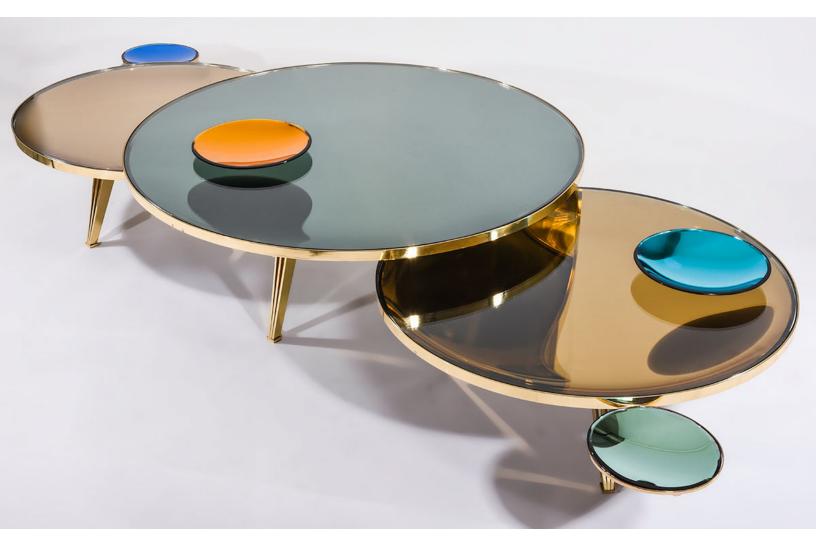

## RIFLESSO

COFFEE TABLE – SET OF THREE

\$ 18,900

The Riflesso table is designed around a tinted and mirrored double lens glass top which gives the piece a unique sense of depth. Bound by a brass machined frame and finished with two decorative mirrored glass dishes; One that can be mounted on a removable lateral bracket and the other free floating. Price listed is for a set of three tables 40" x 15.5", 32" x 12" and 28" x 12" in polished brass.