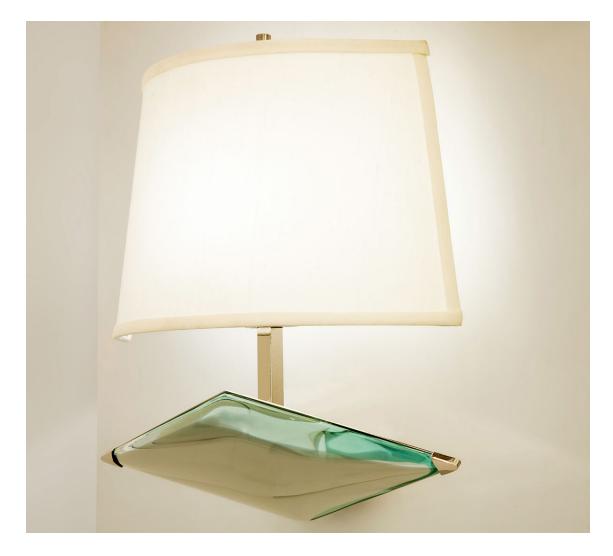

## **ROMBO**

WALL LIGHT

\$1,900

The Rombo wall light is designed around a thick starphire glass which has been hand carved in the shape of rhombus. Mounted on a sloping frame ending with a frosted glass or silk shade. Shown in polished nickel with a silk shade.