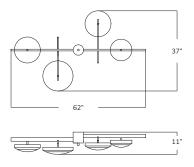

## LEAD TIME

4–6 weeks plus shipping. Add 2–3 weeks for specialty finishes.

| MODEL #    | LTZ600                                           |
|------------|--------------------------------------------------|
| ELECTRICAL | Eight E12 40W incandescent or 75W LED equivalent |
| WIDTH      | 62"                                              |
| DEPTH      | 37"                                              |
| HEIGHT*    | 11"                                              |

<sup>\*</sup>Overall height can be adjusted as needed. 9" minimum height.