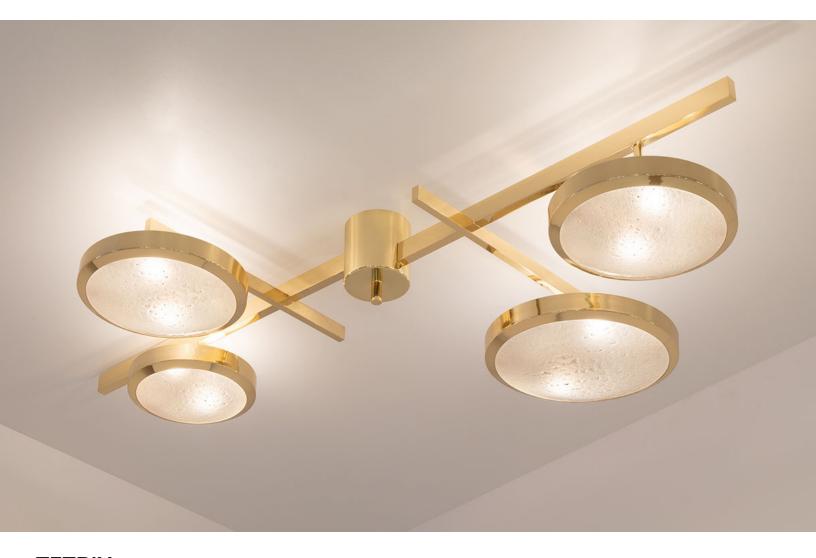

## **TETRIX**

CEILING LIGHT

\$9,900

The Tetrix ceiling light features a composition of variable sized Murano glass shades on a brass machined frame highlighting perpendicular and intersecting lines. Shown as a flush mount in polished brass with our signature Murano bubble glass.