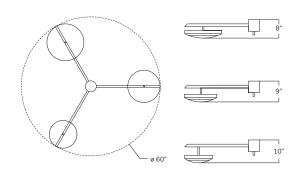

## LEAD TIME

4–6 weeks plus shipping. Add 2–3 weeks for specialty finishes.

| MODEL #    | LTZ325                                           |
|------------|--------------------------------------------------|
| ELECTRICAL | Eight E12 40W incandescent or 75W LED equivalent |
| DIAMETER   | 60"                                              |
| HEIGHT*    | 10"                                              |

<sup>\*</sup>Overall height can be adjusted as needed. 8" minimum height.