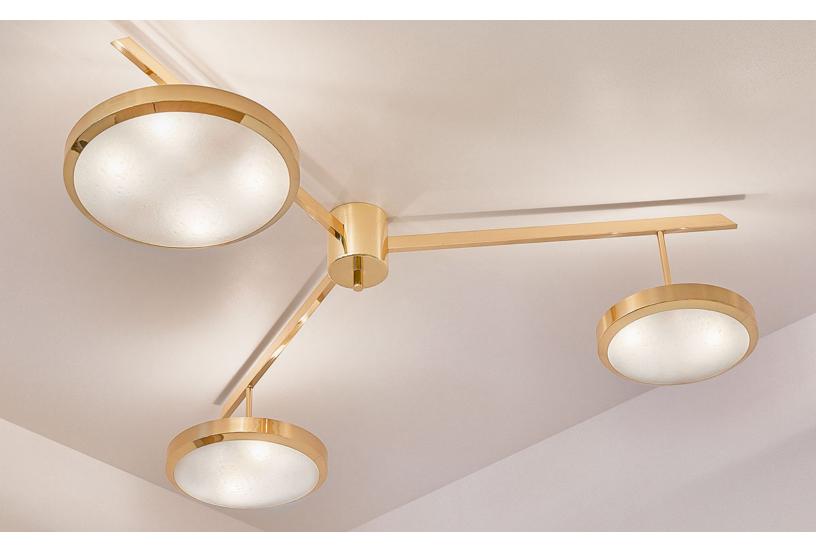

## **TRE**

CEILING LIGHT

\$ 7,500

The Tre ceiling light harmoniously juxtaposes the balance of its three evenly spaced arms with the asymmetry of its variable size shades staggered at different heights. Shown as a flush mount in polished brass with our signature Murano bubble glass.

## CUSTOMIZATION OPTIONS

Each fixture is hand crafted in Italy and can be customized in size, layout and number of shades. Available in any of our 30+ finishes and can be fitted with any of our Murano glasses. Can be installed as a flush mount or on a stem.