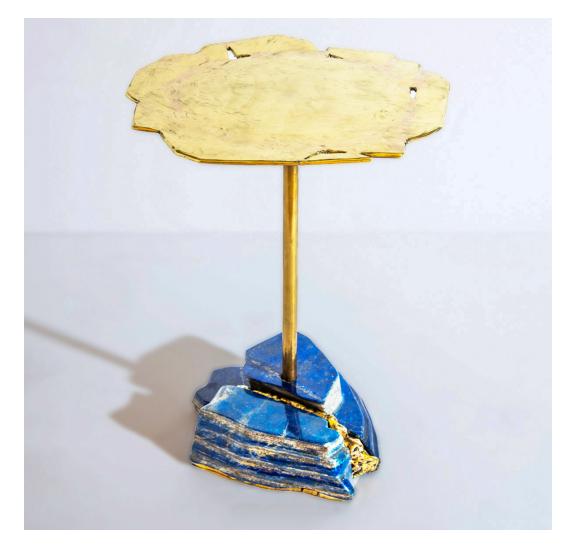

## PIETRA

SIDE TABLE

## \$6,500

The Pietra side table is constructed on a lapis lazuli base created form several pieces of the precious stone and forged brass filling the gaps between them. The organic brass top is hand sculpted to create an undulating effect. Base composition and shape will vary depending on Lapis Lazuli availability at the time of ordering.