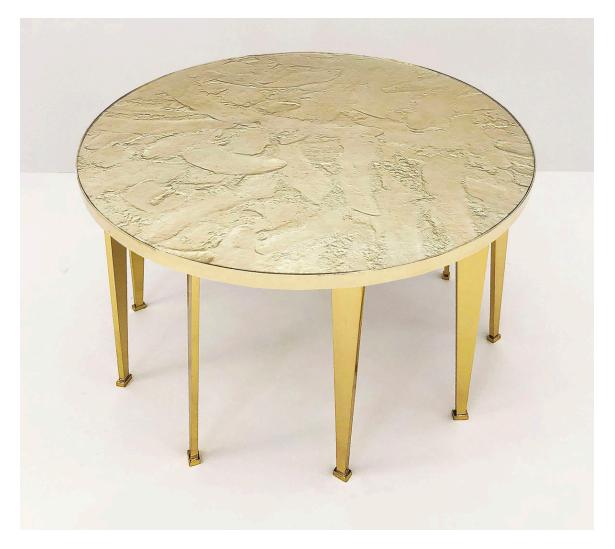

## FOSSILE

SIDE AND COFFEE TABLE

## \$ 4,500

The Fossile table is designed around a handmade glass top textured to emulate fossilized stone and mounted on a brass frame with angled legs. The texturing work is done on the underside of the glass leaving a smooth top surface. Great for use as a standalone piece or in a set of multiple ones which can be nested together to create a sculptural composition.