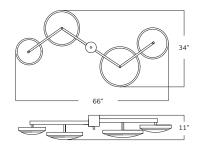

## LEAD TIME

4-6 weeks plus shipping. Add 2-3 weeks for specialty finishes.

| MODEL #    | LTZ668                                            |
|------------|---------------------------------------------------|
| ELECTRICAL | Twelve E12 40W incandescent or 75W LED equivalent |
| WIDTH      | 66"                                               |
| DEPTH      | 34"                                               |
| HEIGHT*    | 11"                                               |

\*Overall height can be adjusted as needed. 9" minimum height.