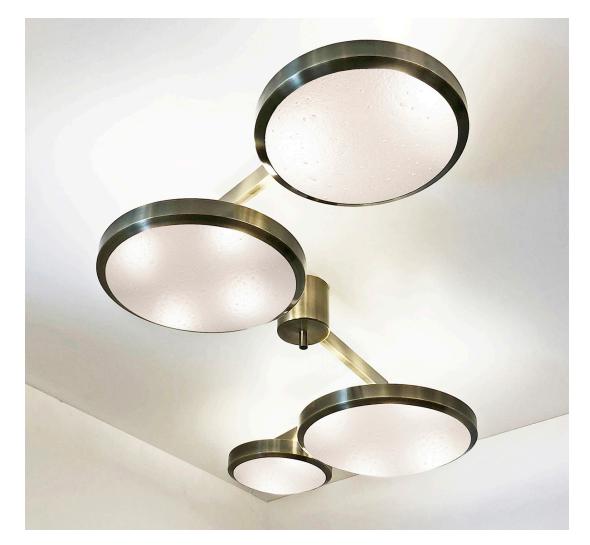

## \$ 10,500

The Quattro ceiling light plays with the notion of lines and shapes, bringing the concept to life with its distinctive winding frame with four variable size shades at staggered heights. Shown as a flush mount in the bronzo ottone finish with our signature Murano bubble glass.

## CUSTOMIZATION OPTIONS

Each fixture is hand crafted in Italy and can be customized in size, layout and number of shades. Available in any of our 30+ finishes and can be fitted with any of our Murano glasses. Can be installed as a flush mount or on a stem.