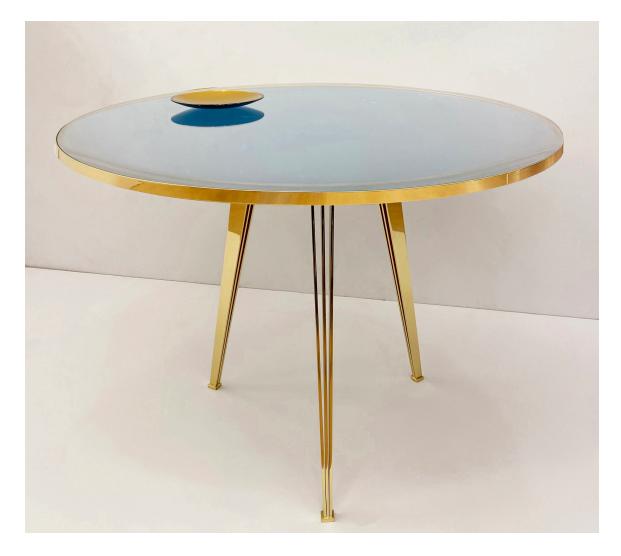

## **RIFLESSO**

CENTER AND DINING TABLE

\$8,500

The Riflesso table is designed around a tinted and mirrored double lens glass top which gives the piece a unique sense of depth. Bound by a brass machined frame and completed with a free floating mirrored glass bowl. Starting from \$8,500.00 for the 40" size in polished brass. Also available as a coffee table and side table.