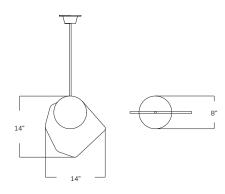

## LEAD TIME

6–8 weeks plus shipping. Add 2–3 weeks for specialty finishes.

| MODEL #         | LTZ461                                          |
|-----------------|-------------------------------------------------|
| ELECTRICAL      | One E26 60W incandescent or 100W LED equivalent |
| WIDTH           | 14"                                             |
| DEPTH           | 8"                                              |
| HEIGHT OF GLASS |                                                 |