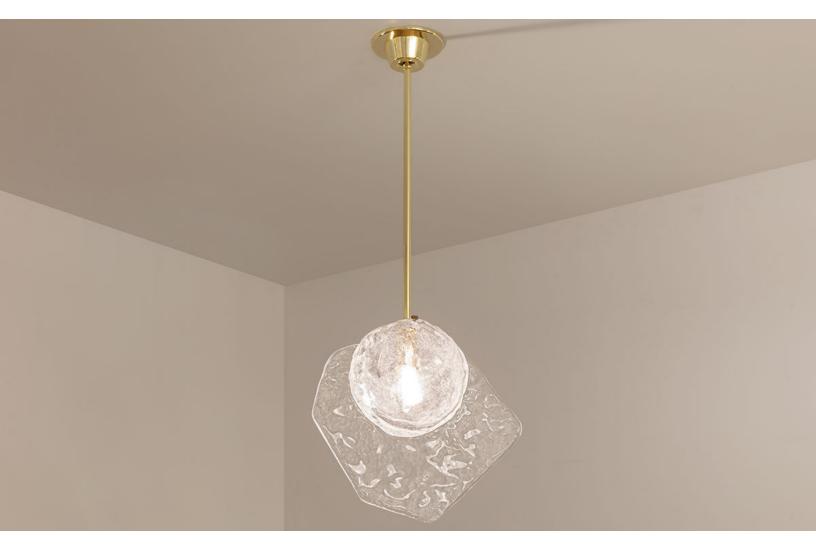

## **BREZZA**

PENDANT LIGHT

\$ 1,900

Inspired by the breeze of the venetian lagoon, the Brezza pendant, is constructed from hand blown Murano glass with a bubble infused core and a textured fin. Shown on a polished brass stem.

## CUSTOMIZATION OPTIONS

Each fixture is hand crafted in Italy and is available in any of our 30+ finishes. Multiple pendants can be joined under a single canopy to create a composition. Can be mounted on a stem or cord.