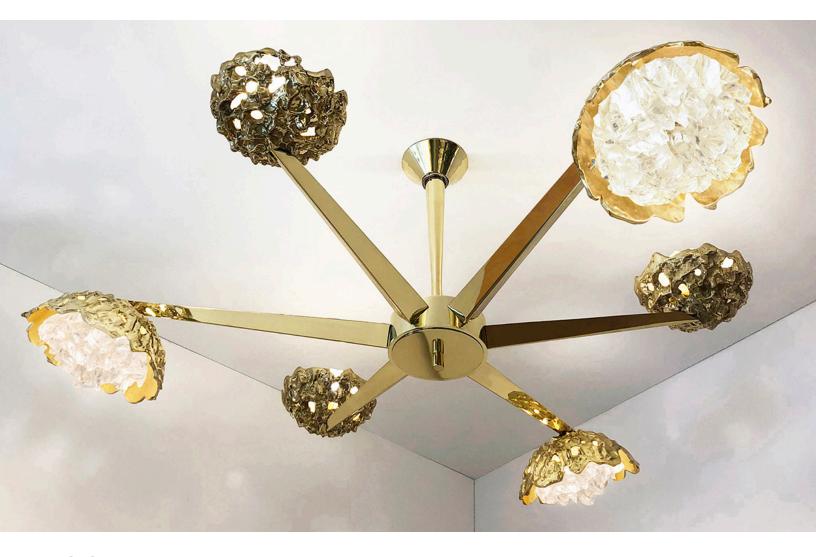

## \$ 15,900

The Fusione ceiling fixture highlights the contrast between organic forms and sleek geometric lines; Cast brass shades with irregular glass crystals sprout from polished V shaped arms. Shown in polished brass with clear glass. See Etna series for single pendant versions.