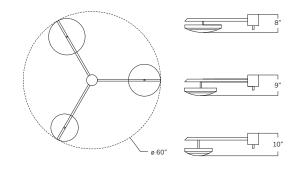

## LEAD TIME

4–6 weeks plus shipping. Add 2–3 weeks for specialty finishes.

| MODEL #    | LTZ325                                           |
|------------|--------------------------------------------------|
| ELECTRICAL | Eight E12 40W incandescent or 75W LED equivalent |
| DIAMETER   | 60"                                              |
| HEIGHT*    | 10"                                              |

\*Overall height can be adjusted as needed. 8" minimum height.