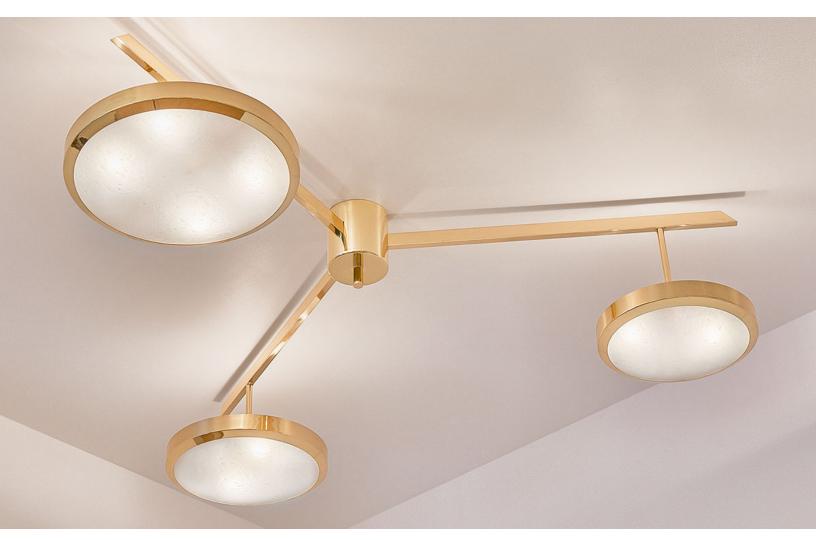

## \$6,900

The Tre ceiling light harmoniously juxtaposes the balance of its three evenly spaced arms with the asymmetry of its variable size shades staggered at different heights. Shown as a flush mount in polished brass with our signature Murano bubble glass.

## CUSTOMIZATION OPTIONS

Each fixture is hand crafted in Italy and can be customized in size, layout and number of shades. Available in any of our 30+ finishes and can be fitted with any of our Murano glasses. Can be installed as a flush mount or on a stem.