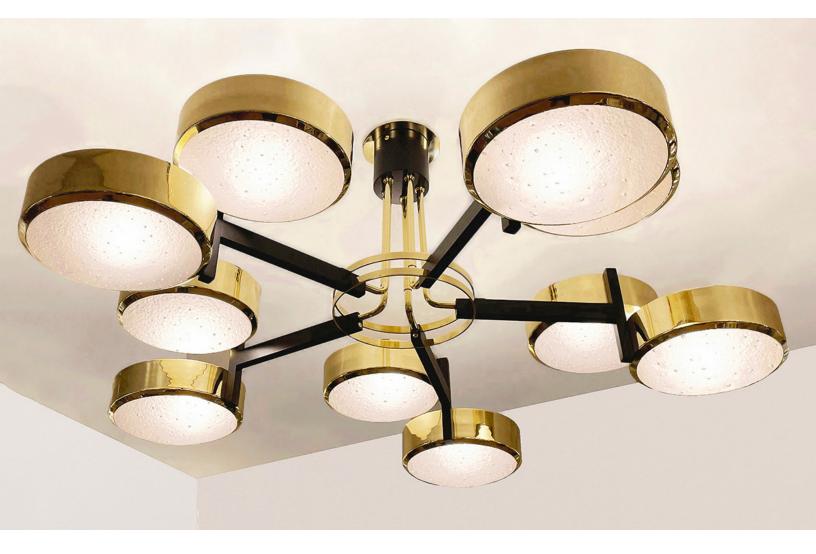

## **ECLISSI GRANDE - MURANO GLASS**

CEILING LIGHT

\$ 10,900

The Eclissi Grande ceiling light is designed around five pairs of eclipsing shades bound by a series of brass rings and a distinctive set of five stems. Shown in polished brass with black accents and fitted with our Murano Bubble Glass.