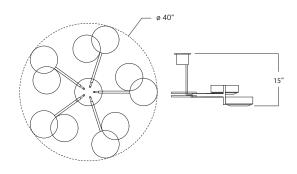

## LEAD TIME

4-6 weeks plus shipping. Add 2-3 weeks for specialty finishes.

| MODEL #    | LTZ732B                                        |
|------------|------------------------------------------------|
| ELECTRICAL | Ten E12 40W incandescent or 75W LED equivalent |
| DIAMETER   | 40"                                            |
| HEIGHT     | 15"                                            |

Overall height can be adjusted as needed. 10" minimum height.