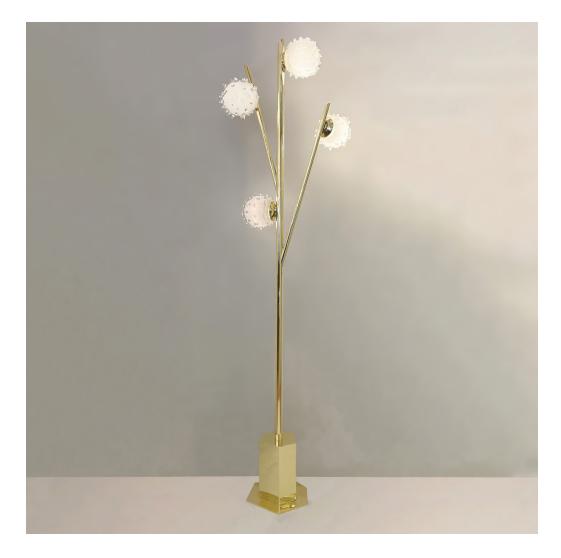

## **RICCIO**

FLOOR LAMP

\$ 4,500

The Riccio floor lamp, inspired by nature's variations, features a branching brass frame with four glass shades made in the rostrato technique. The asymmetrical base with its straight lines creates a harmonious contrast. Shown in polished brass.