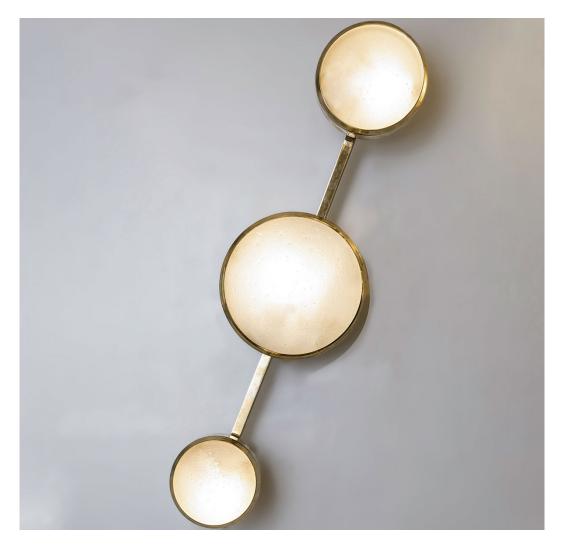

## **GEO** ARTICULATING WALL LIGHT

\$ 3,300

The Geo wall light features three Murano glass shades of different sizes on an articulating brass frame which can easily and quickly be adjusted to create a variety of different configurations. Shown in unlacquered polished brass with our signature Murano bubble glass.