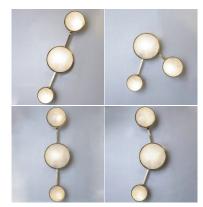

## **GEO** ARTICULATING WALL LIGHT

\$ 3,300

The Geo wall light features three Murano glass shades of different sizes on an articulating brass frame which can easily and quickly be adjusted to create a variety of different configurations. Shown in unlacquered polished brass with our signature Murano bubble glass.

## CUSTOMIZATION OPTIONS

Each fixture is hand crafted in Italy and can be custom sized. Available in any of our 12 finishes and can be fitted with any of our Murano glasses.