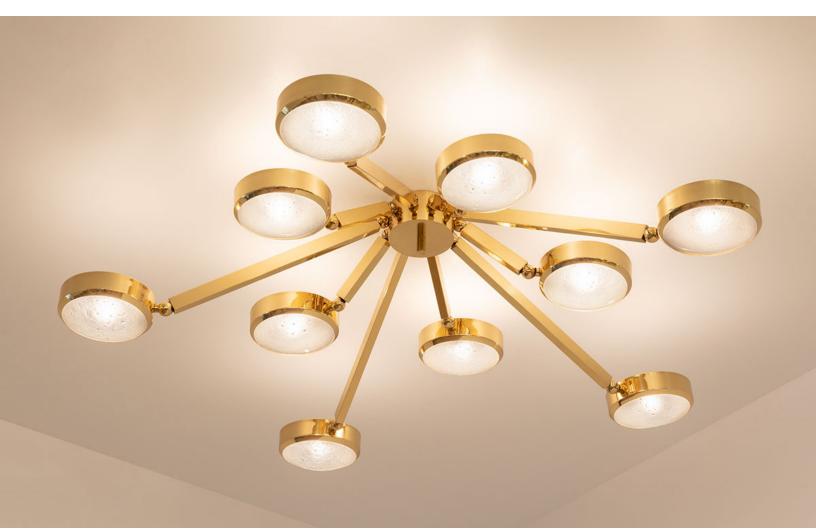

## \$ 12,900

The Oculus ceiling light features an innovative articulating design that allows the ten arms to have a wide range of motion for endless configurations. The brass constructed frame can be flush mounted or installed on a stem and is fitted with our signature bubble glass made in Murano. Shown as a flush mount in polished brass.

## CUSTOMIZATION OPTIONS

Each fixture is hand crafted in Italy and can be customized in size, layout and number of shades. Available in any of our 12 finishes and can be fitted with our signature Murano bubble glass or carved glass.