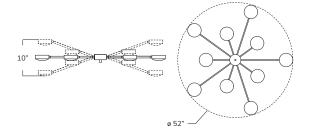

## LEAD TIME

6–8 weeks plus shipping. Add 2–3 weeks for specialty finishes.

| MODEL #    | LTZ581B                                        |
|------------|------------------------------------------------|
| ELECTRICAL | Ten E12 40W incandescent or 75W LED equivalent |
| DIAMETER   | 52"                                            |
| HEIGHT*    | 10"                                            |