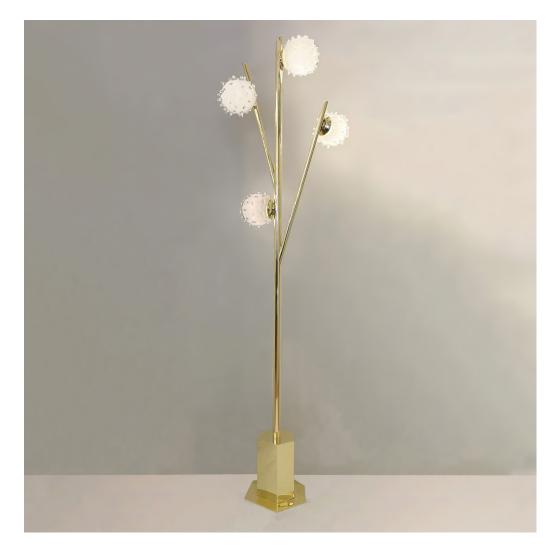

## **RICCIO**

FLOOR LAMP

\$5,400

The Riccio floor lamp, inspired by nature's variations, features a branching brass frame with four glass shades made in the Rostrato technique. The asymmetrical base with its straight lines creates a harmonious contrast. Shown in polished brass.