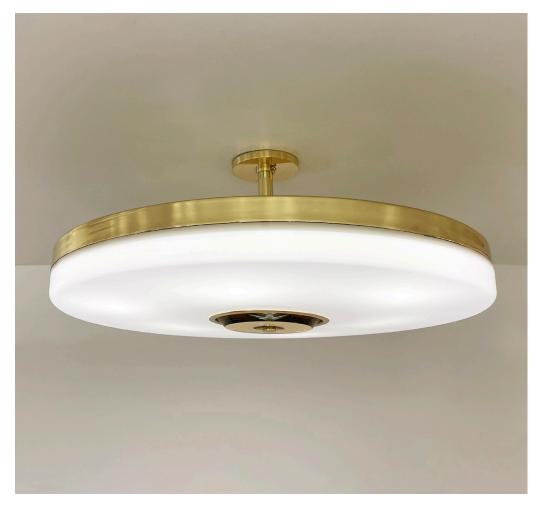

## **IRIS GRANDE**

CEILING LIGHT

\$6,200

The Iris ceiling light is designed around an expansive acrylic shade with a hand carved glass center. This versatile fixture can be installed as a pendant on a stem or as a true flush mount. Shown in our polished brass finish with amber glass. See the Iris Classico for the 25.5" size and Iris Piccolo for the 18" size. For multi-light models see the Iris N.2, Iris N.3 and Iris N.5.