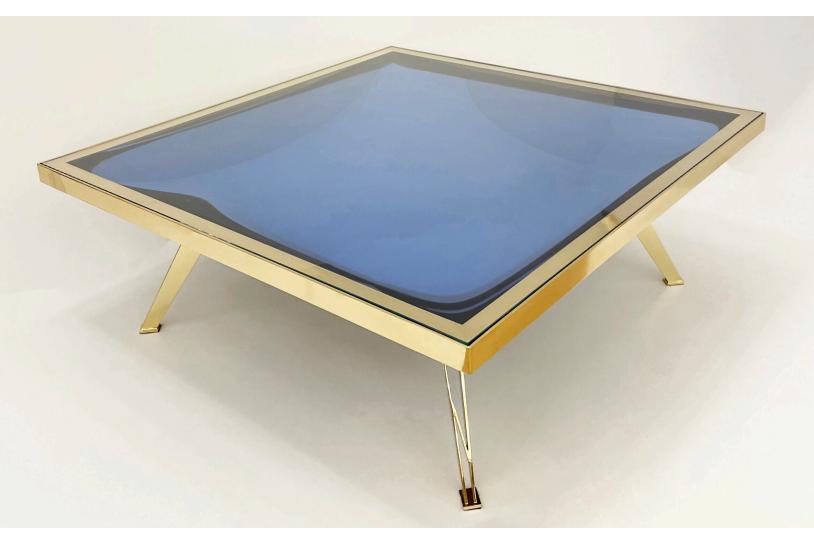

## OMBRA

COFFEE TABLE

\$ 12,500

The Ombra table is designed around a square double lens glass which gives the piece a unique sense of depth. The brass constructed frame ends in four sleek sloping legs. See our Riflesso table for a similar design in a round shape. Price for size and finish shown-price may vary depending on size and finish.